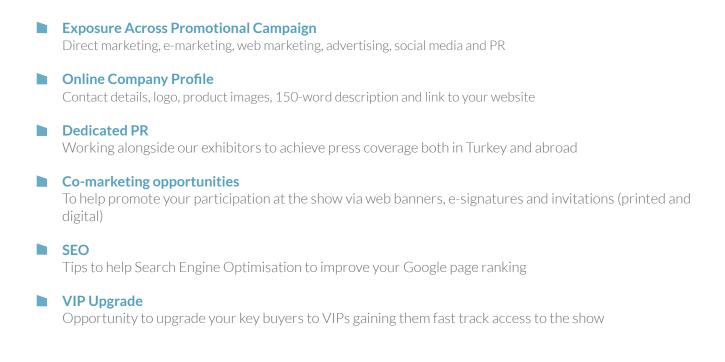

# Making the most of our year-round marketing campaign

To help you generate the best possible business from your presence at the show, we encourage you to take advantage of the FREE marketing opportunities available to you including: