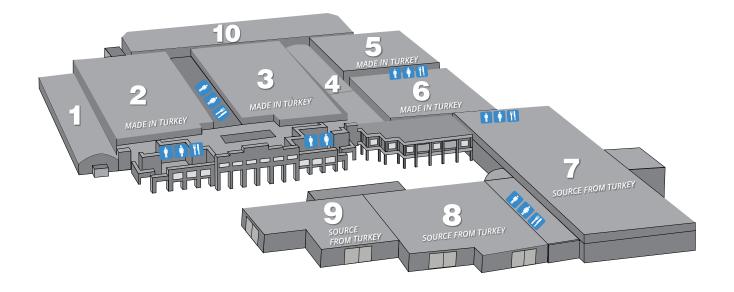

## **12th Ideal Homex Fair Plan**

HALL 2 Glass, Porcelain, Ceramics

► HALLS 3-4-10 Stainless Steel Products

HALLS 4-5 Plastic Homewares HALL 6 Electrical Appliances

HALLS 7-8-9 Kitchenware, Decorative Products and Giftware