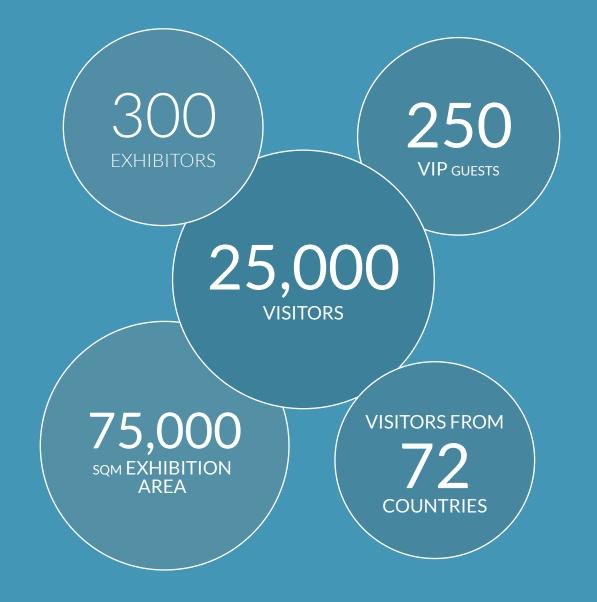

## The proof is in the numbers

25,000 Trade Visitors
Orders placed in excess of TL160million at the 2015 event
89% of visitors are key decision makers
76% place an order as a result of their visit to Ideal Homex
95% see Ideal Homex as a must-attend show
From over 72 countries